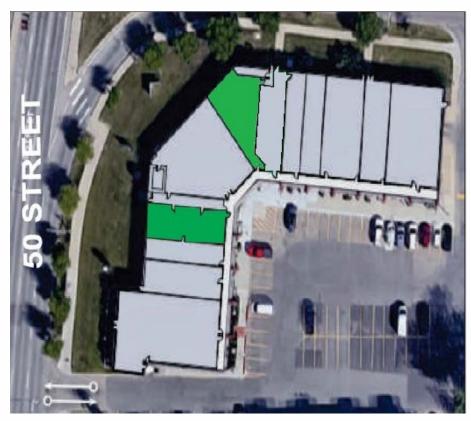

### **PROPERTY HIGHLIGHTS:**

Welcome to Kennedale Shopping Centre! High Exposure, North East Development. EXCELLENT Prime Retail Opportunity. Exclusively Positioned directly onto 50th Street & Hermitage Road (Clareview). With Quick Connections to 137 Avenue, Manning Freeway, Yellowhead Trail & Anthony Henday. 2 Units Available, 1327 & 1292 Square Feet. Base Lease Rate Starts @ \$20.00 PSF plus Common Area Charges of \$13.62. Kennedale Shopping Centre is surrounded by Major Anchors that include: Walmart, Home Depot, Costco, Best Buy & Super Store. Approximately 40,000 Vehicles Per Day. \$90,000 Average Household Income. Our Existing Tenants: Franco's Pizza, Dentist, DayCare, African Restaurant, Pharmacy, Cannabis, Salon, Enterprise Car Rental. Ample parking. Pylon Signage Opportunities. COME JOIN US!