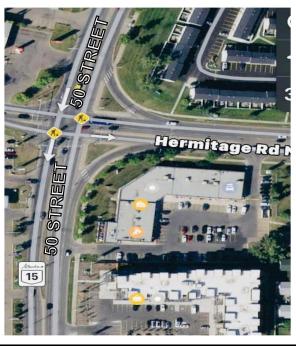

### **PROPERTY HIGHLIGHTS:**

Welcome to Kennedale Shopping Centre! High Exposure, North East Development. EXCELLENT Prime Retail Opportunity. Exclusively Positioned directly onto 50th Street & Hermitage Road (Clareview). With Quick Connections to 137 Avenue, Manning Freeway, Yellowhead Trail & Anthony Henday. 2 Units Available, 1327 & 1292 Square Feet. Base Lease Rate Starts @ \$20.00 PSF plus Common Area Charges of \$13.62. Kennedale Shopping Centre is surrounded by Major Anchors that include: Walmart, Home Depot, Costco, Best Buy & Super Store. Approximately 40,000 Vehicles Per Day. \$90,000 Average Household Income. Our Existing Tenants: Franco's Pizza, Dentist, DayCare, African Restaurant, Pharmacy, Cannabis, Salon, Enterprise Car Rental. Ample parking. Pylon Signage Opportunities. COME JOIN US!