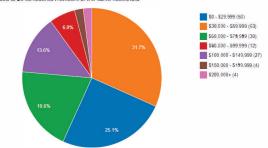

#### Household income

The combined gross income of all the members of a household who are 15 years old and older. Individuals do not have to be related to be considered members of the same household.