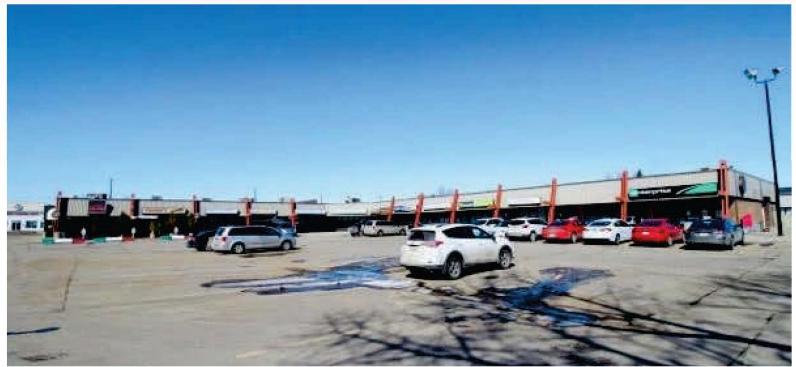

### **PROPERTY HIGHLIGHTS:**

Welcome to Kennedale Shopping Centre! High Exposure, North East Development. EXCELLENT Prime Retail Opportunity. Exclusively Positioned directly onto 50th Street & Hermitage Road (Clareview). With Quick Connections to 137 Avenue, Manning Freeway, Yellowhead Trail & Anthony Henday. 2 Units Available, 1327 & 1292 Square Feet. Base Lease Rate Starts @ \$20.00 PSF plus Common Area Charges of \$13.62. Kennedale Shopping Centre is surrounded by Major Anchors that include: Walmart, Home Depot, Costco, Best Buy & Super Store. Approximately 40,000 Vehicles Per Day. \$90,000 Average Household Income. Our Existing Tenants: Franco's Pizza, Dentist, DayCare, African Restaurant, Pharmacy, Cannabis, Salon, Enterprise Car Rental. Ample parking. Pylon Signage Opportunities. COME JOIN US!