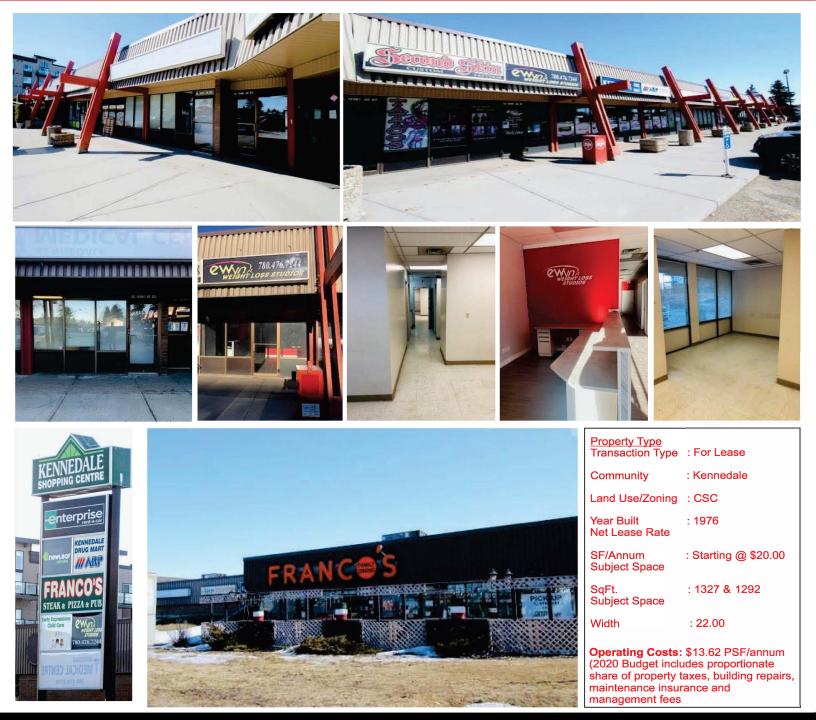

### **PROPERTY HIGHLIGHTS:**

Welcome to Kennedale Shopping Centre! High Exposure, North East Development. EXCELLENT Prime Retail Opportunity. Exclusively Positioned directly onto 50th Street & Hermitage Road (Clareview). With Quick Connections to 137 Avenue, Manning Freeway, Yellowhead Trail & Anthony Henday. 2 Units Available, 1327 & 1292 Square Feet. Base Lease Rate Starts @ \$20.00 PSF plus Common Area Charges of \$13.62. Kennedale Shopping Centre is surrounded by Major Anchors that include: Walmart, Home Depot, Costco, Best Buy & Super Store. Approximately 40,000 Vehicles Per Day. \$90,000 Average Household Income. Our Existing Tenants: Franco's Pizza, Dentist, DayCare, African Restaurant, Pharmacy, Cannabis, Salon, Enterprise Car Rental. Ample parking. Pylon Signage Opportunities. COME JOIN US!